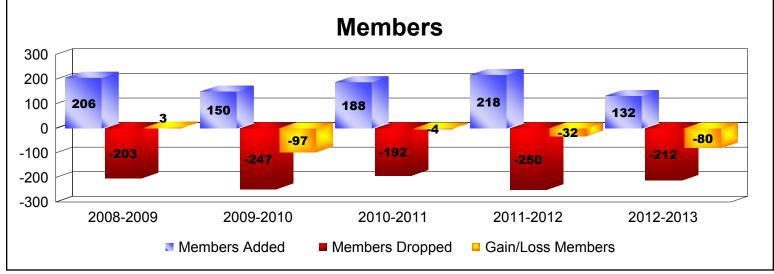

District 26 M2 As of June 2013 Cumulative

| Year      | New<br>Clubs | Dropped<br>Clubs | Gain/<br>Loss<br>Clubs | New<br>Members | Charter<br>Members | Reinstate<br>Members | Transfer<br>Members | Total<br>Member<br>Added | Total<br>Members<br>Dropped | Gain/<br>Loss<br>Members |
|-----------|--------------|------------------|------------------------|----------------|--------------------|----------------------|---------------------|--------------------------|-----------------------------|--------------------------|
| 2008-2009 | 1            | 0                | 1                      | 166            | 29                 | 5                    | 6                   | 206                      | -203                        | 3                        |
| 2009-2010 | 0            | -2               | -2                     | 119            | 15                 | 7                    | 9                   | 150                      | -247                        | -97                      |
| 2010-2011 | 0            | 0                | 0                      | 163            | 0                  | 18                   | 7                   | 188                      | -192                        | -4                       |
| 2011-2012 | 1            | -4               | -3                     | 119            | 51                 | 38                   | 10                  | 218                      | -250                        | -32                      |
| 2012-2013 | 0            | -4               | -4                     | 116            | 0                  | 8                    | 8                   | 132                      | -212                        | -80                      |
| Average   | 0            | -2               | -2                     | 137            | 19                 | 15                   | 8                   | 179                      | -221                        | -42                      |