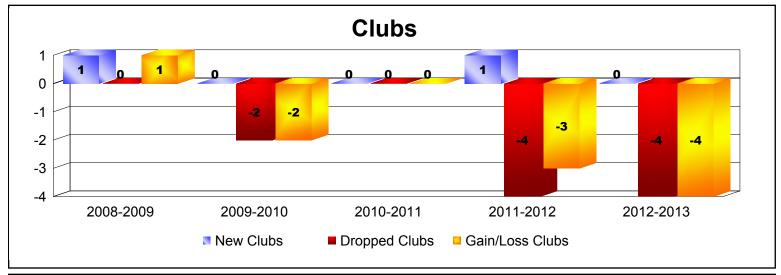

District 26 M2 As of June 2013 Cumulative

| Year      | New<br>Clubs | Dropped<br>Clubs | Gain/<br>Loss<br>Clubs | New<br>Members | Charter<br>Members | Reinstate<br>Members | Transfer<br>Members | Total<br>Member<br>Added | Total<br>Members<br>Dropped | Gain/<br>Loss<br>Members |
|-----------|--------------|------------------|------------------------|----------------|--------------------|----------------------|---------------------|--------------------------|-----------------------------|--------------------------|
| 2008-2009 | 1            | 0                | 1                      | 166            | 29                 | 5                    | 6                   | 206                      | -203                        | 3                        |
| 2009-2010 | 0            | -2               | -2                     | 119            | 15                 | 7                    | 9                   | 150                      | -247                        | -97                      |
| 2010-2011 | 0            | 0                | 0                      | 163            | 0                  | 18                   | 7                   | 188                      | -192                        | -4                       |
| 2011-2012 | 1            | -4               | -3                     | 119            | 51                 | 38                   | 10                  | 218                      | -250                        | -32                      |
| 2012-2013 | 0            | -4               | -4                     | 116            | 0                  | 8                    | 8                   | 132                      | -212                        | -80                      |
| Average   | 0            | -2               | -2                     | 137            | 19                 | 15                   | 8                   | 179                      | -221                        | -42                      |